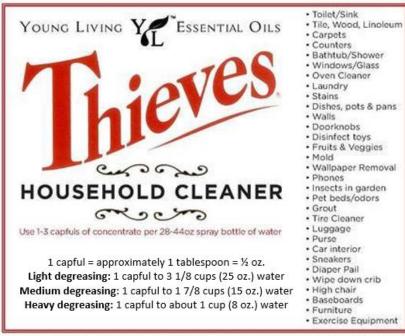

<u>How to use</u>: For cleaning everything! Review the many households uses on the label for ideas! This all-purpose cleaner can be used on any surface in your home for dusting, spot cleaning, scrubbing, or any other cleaning need. Wherever you use it, you'll feel good knowing it's safe to use around everyone in your family, including pets.