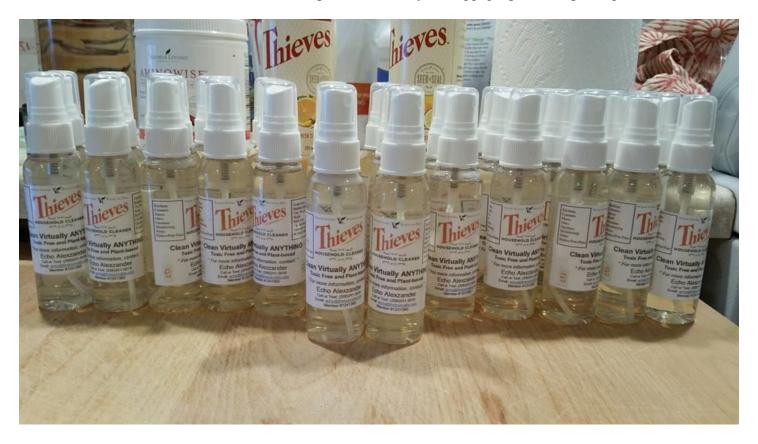

These 2 ounce travel sized bottles are the perfect size for your luggage, purse, diaper bag, or in the car:

**PRO TIP:** For heavy degreasing like on your stovetop, just spray and let sit for a few minutes before wiping!