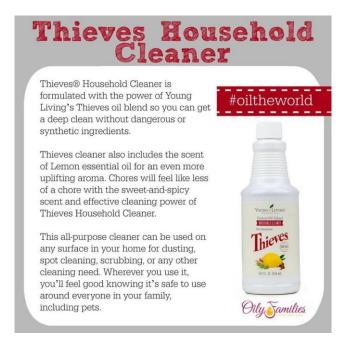

<u>How to use</u>: For cleaning everything! Review the many households uses on the label for ideas! This all-purpose cleaner can be used on any surface in your home for dusting, spot cleaning, scrubbing, or any other cleaning need. Wherever you use it, you'll feel good knowing it's safe to use around everyone in your family, including pets.